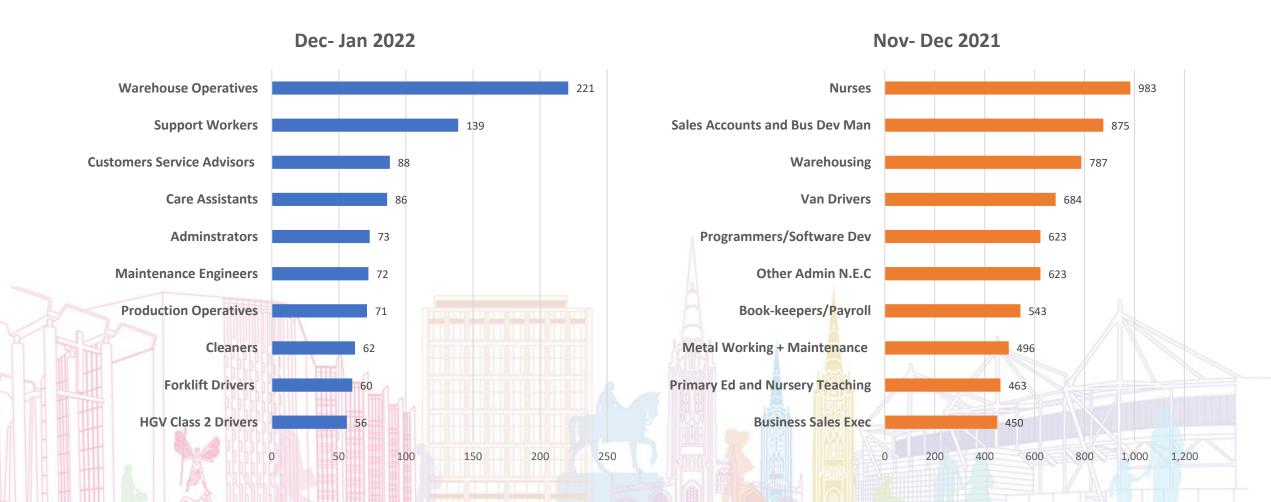

4        | 5,935        | 2.60%       | £29,621                   | 1.05                 | £243,023,634 | 3.32%          |
|          | Visitor Economy                  | 2,279        | 2,335        | 2.50%       | £18 <mark>,</mark> 661    | 0.57                 | £36,282,525  | 0.50%          |
| Tank     | Commercial Services              | 14,692       | 15,019       | 2.20%       | £23,401                   | 1.21                 | £316,018,046 | 4.31%          |
| 4        | Education and Knowledge Creation | 11,843       | 12,059       | 1.80%       | £34,803                   | 3.39                 | £467,697,430 | 6.38%          |







# Top Vacancy Posting By Occupation Dec - Jan 2022 & Nov - Dec 2021







# Top Vacancy Posting by Job Title Dec - Jan 2022 & Nov - Dec 2021