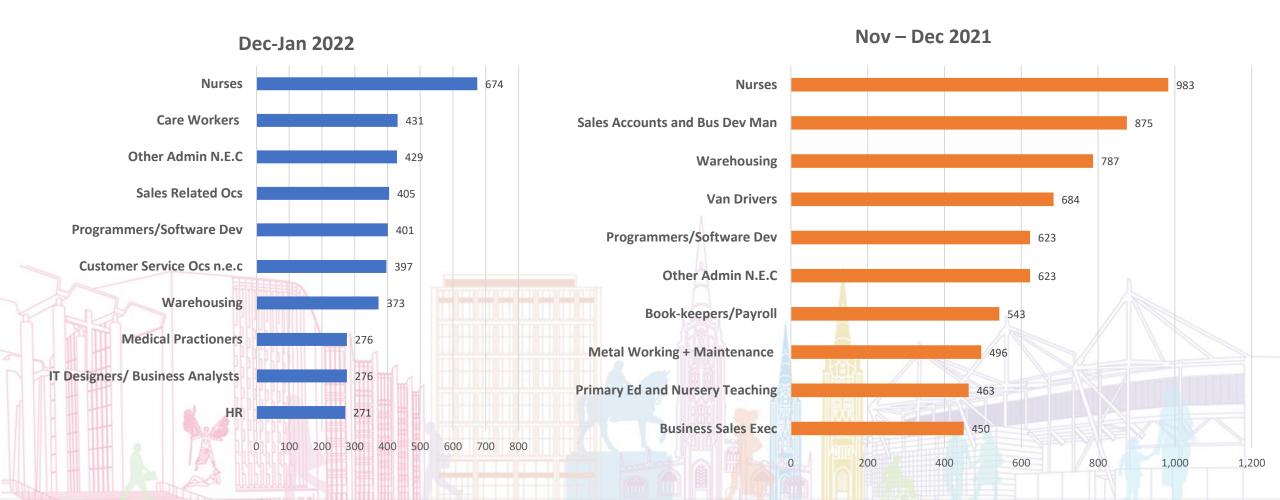

91 | 1.42%          |
|          | Building Services                | 5,784        | 5,935        | 2.60%       | £29,621                   | 1.05                 | £243,023,634 | 3.32%          |
|          | Visitor Economy                  | 2,279        | 2,335        | 2.50%       | £18 <mark>,</mark> 661    | 0.57                 | £36,282,525  | 0.50%          |
| Tank     | Commercial Services              | 14,692       | 15,019       | 2.20%       | £23,401                   | 1.21                 | £316,018,046 | 4.31%          |
| 4        | Education and Knowledge Creation | 11,843       | 12,059       | 1.80%       | £34,803                   | 3.39                 | £467,697,430 | 6.38%          |







# Top Vacancy Posting By Occupation Dec - Jan 2022 & Nov - Dec 2021







# Top Vacancy Posting by Job Title Dec - Jan 2022 & Nov - Dec 2021